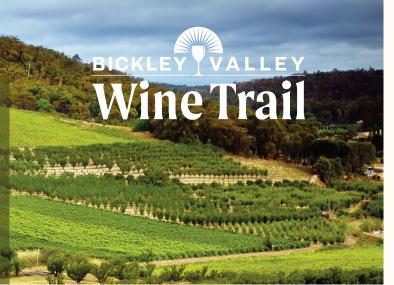

# ead to the Perth Hills and discover the delights of the Bickley Valley.

Boutique wineries, cideries and distilleries are dotted throughout the Valley, with an abundance of outstanding wines, ciders and spirits on offer. Vistas of vineyards, orchards and the forest beyond make driving a delight.

The Bickley Valley is characterised by charming cellar doors owned and operated by local families, with many young and progressive makers passionate about creating vibrant, award-winning and truly boutique wines, ciders and spirits. Many venues offer appetising menu options from simple platters to á la carte dining.