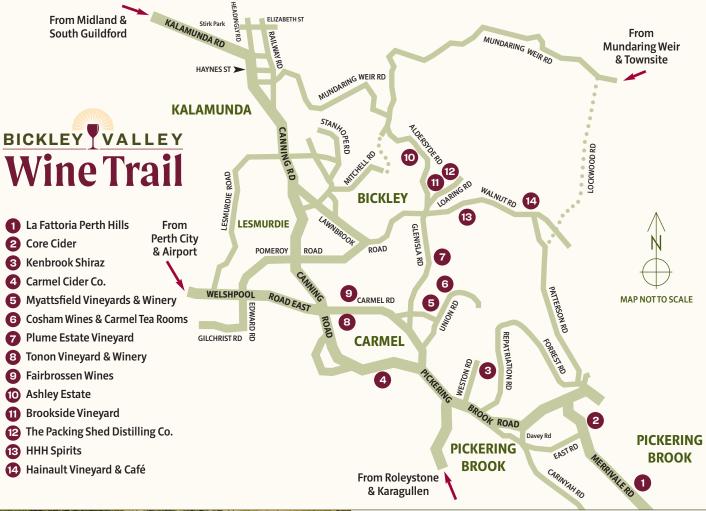

#### **Ashley Estate**

284 Aldersyde Road, Bickley P: 9257 2313

E: ashleyjohn746@gmail.com *Tastings and sales* 

#### **Brookside Vineyard**

5 Loaring Road, Bickley P: 0493 275 127

W: brooksidevineyard.com.au

E: info@brooksidevineyard.com.au Cellar door, restaurant, wine sales, weddings, functions

Please note that Brookside is currently closed for renovations and is expecting to re-open during 2024.

#### **Carmel Cider Co.**

680 Canning Road, Carmel

P: 0438 562 775

W: carmelcider.com.au

E: info@carmelcider.com.au

Tastings, sales (groups by appointment), events, pop ups

#### **Core Cider**

Orchard • Cidery • Restaurant • Function Centre 35 Merrivale Road, Pickering Brook

P: 9293 7583

W: corecider.com.au

E: bookings@corecider.com.au

Tastings, sales, restaurant, tours, weddings, events, functions, school holiday activities

#### **Cosham Wines & Carmel Tea Rooms**

101 Union Road, Carmel P: 0438 984 809

E: enquiries@carmeltearooms.com.au Wine tastings and sales, tearooms, café

#### **Fairbrossen Wines**

51 Carmel Road, Carmel P: 9293 5594

W: fairbrossen.com.au

E: enquiries@fairbrossen.com.au Tastings, sales, platters, events, functions

# **Hainault Vineyard & Café**

255 Walnut Road, Bickley

P: 9293 7682

W: hainault.com.au

E: lyn@hainault.com.au

Tastings and sales, light luncheons, events, functions

#### **HHH Spirits**

90 Walnut Road, Bickley

P: 0416 662 188

W: hhhspirits.com.au

E: sales@hhhdistill.com Gin tastings and sales, tours, workshops

#### **Kenbrook Shiraz**

50 Weston Road, Pickering Brook P: 9293 8323 or 0417 938 286 W: Instagram/@kenbrookshiraz

E: barbmck@bigpond.com Tastings, sales, seasonal fruit sales

#### La Fattoria Perth Hills Vineyard & Restaurant

211 Merrivale Road, Pickering Brook P: 9293 7888

W: lafattoria.com.au

E: info@lafattoria.com.au

Tastings, sales, Nonna's Family Table (reservations only), antipasto platters, coffee & cake, seasonal fresh fruit sales

#### **MyattsField Vineyards & Winery**

cnr Union Road & Carmel Road East, Carmel P: 9293 5567

W: myattsfield.com.au

E: info@myattsfield@com.au
Tastings, wine sales, nibble boxes, byo picnics, events

## **Plume Estate Vineyard**

91 Glenisla Road, Bickley P: 0430 522 692

W: plumeestate.com.au

E: cellardoor@plumeestate.com.au

Wine experiences, cellar-door sales of award-winning wines, Vineyard kitchen serving seasonal dishes to accompany the wines

# The Packing Shed Distilling Co.

Distillery, Winery, Restaurant 19 Loaring Road, Bickley P: 0490 678 998

W: thepackingshed.com.au

E: wine@lawnbrook.com.au

Tastings and sales of award-winning spirits, wines, and liqueurs, restaurant (bookings recommended), events

### **Tonon Vineyard & Winery**

44 Carmel Road, Carmel P: 0417 928 613

W: tononwines.com.au

E: cellardoor@tononwines.com.au *Tastings and sales* 

Phone the venues for opening days and times or check online.